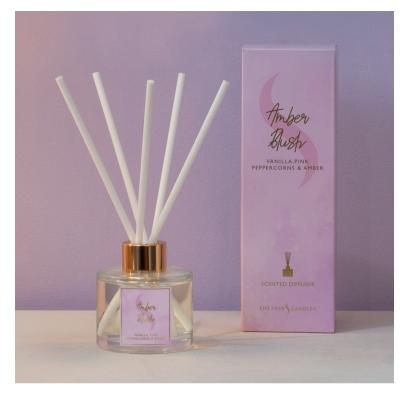

Amber Noir is part of our Couture Collection. To find out more about this beautiful fragrance and the wider Couture Collection, please scan the QR code below:

Amber Blush

Enjoy the delicate, feminine fragrance of Amber Blush with an enlightening blush of heliotrope, vanilla, pink peppercorns and smooth amber.

Amber Blush is part of our Couture Collection. To find out more about this beautiful fragrance and the wider Couture Collection, please scan the QR code below:

Frankincense & Myrnh

Frankincense & Myrrh is a rich Arabian fragrance combining the oils of precious woods, spices, musk and vanilla.