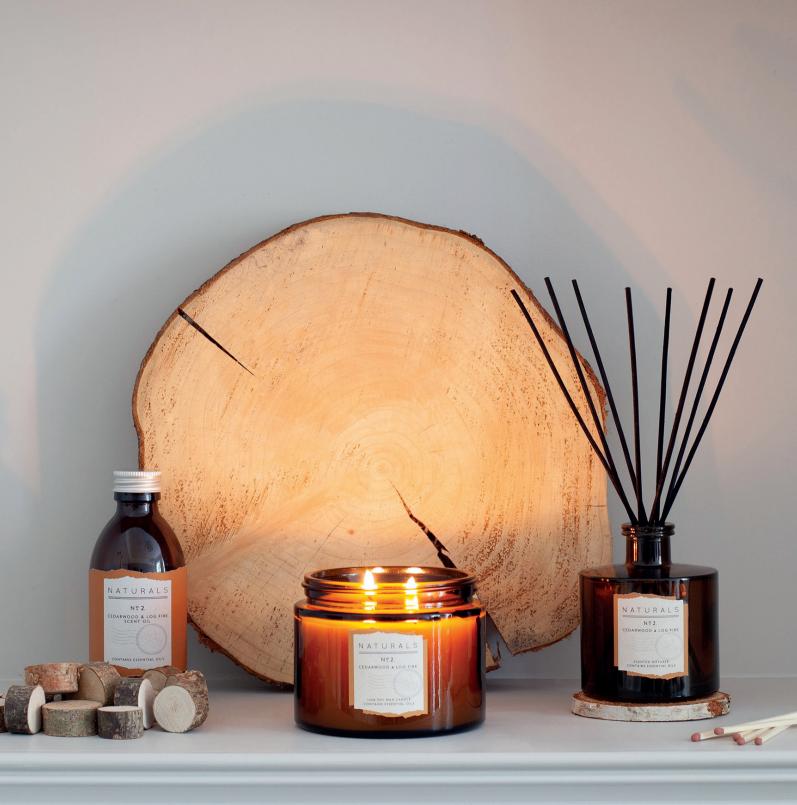

# NATURALS

Responding to trends and recognising our responsibility as manufacturers to reduce our plastic output, we present the Naturals Collection.

Naturals features 100% soy wax candles, essential oils and contains minimal plastic packaging, including amber glass vessels.

Discover three beautiful fragrances; each are wonderfully delicate and pure, with natural, earthy qualities that will transport you to a tranquil, calm place.

To see the full Naturals Collection, please scan the QR code below:

## N°. 2

CEDARWOOD & LOG FIRE (*pictured*) Evokes memories of forest walks & roaring log fires, with top notes of bergamot & quince, warmed by gentle sandalwood, frankincense & patchouli