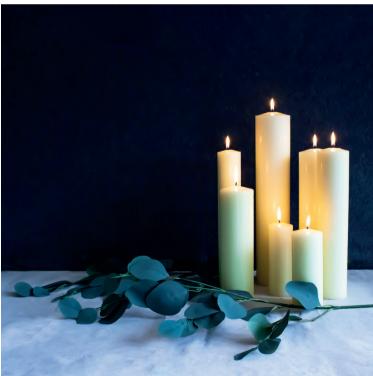

To see the full Christmas Couture range, please scan the QR code below:

Church Candles

Church and pillar candles have always been at the very heart of what we do at Shearer Candles.

These brightly burning candles are created by the method of extrusion. Extrusion is the very latest technology in candle making. Crushed wax is forced, using intense pressure through a heated dye to produce a continuous length of candle, where it is then cut into pre-designated sizes.

This process produces high volumes of candles with exceptional quality, long burn times and a classic smooth finish. These candles burn evenly, with no wastage leaving minimal wax at the end of the candle's life.