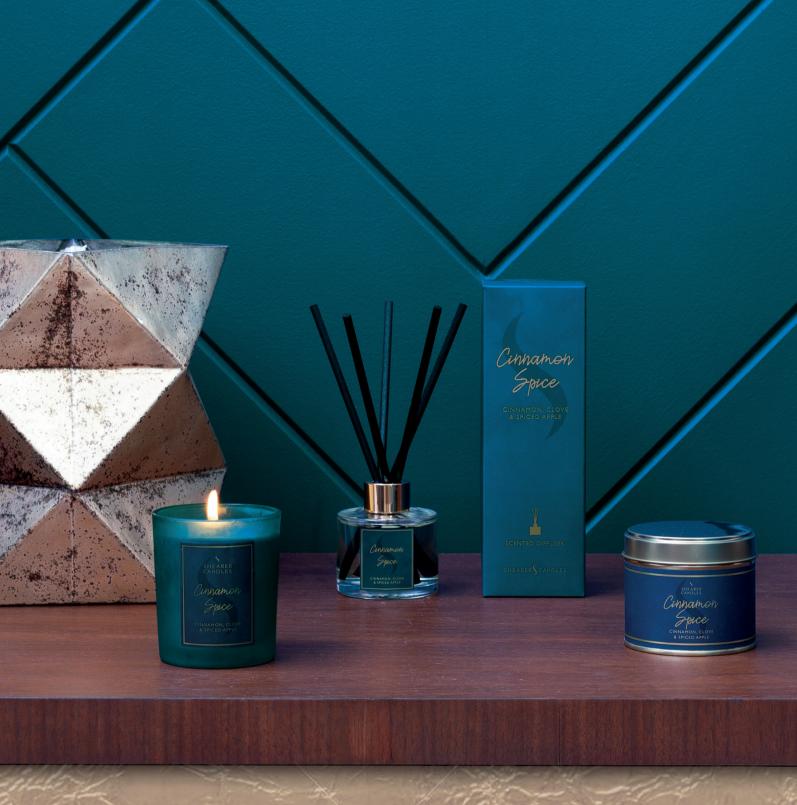

SHEARER CANDLES Oranberous & Ginger D BERRIES, ORANGE A GINGER SPICE

Cinnamon Spice

Cinnamon Spice is an inviting festive fragrance that combines a truly delicious aroma of cinnamon, clove and spiced apple.

This fragrance is available as jar candles, tin candles, pillar candles, tea lights, scented reed diffusers, diffuser refills, home sprays and scented wax melts.

Cinnamon Spice is part of our Couture Collection. To find out more about this beautiful fragrance and the wider Couture Collection, please scan the QR code below: