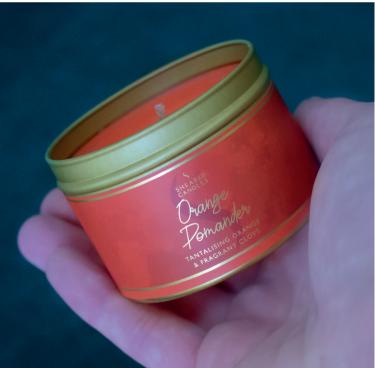

NINETEE

Orange Pomander

Our Orange Pomander fragrance is perfect for lifting your mood during cosy winter nights. Discover tantalising oranges studded with fragrant cloves.

This fragrance is available as jar candles, tin candles, pillar candles, tea lights, scented reed diffusers, diffuser refills, home sprays and scented wax melts.

Orange Pomander is part of our Couture Collection. To find out more about this beautiful fragrance and the wider Couture Collection, please scan the QR code below:

Cranberry & Ginger

Our Cranberry and Ginger fragrance is presented in festive red wax and the perfect fragrance to enjoy at Christmas time. Enjoy the scent of festive red berries, a splash of orange liqueur and a hint of fiery ginger spice.