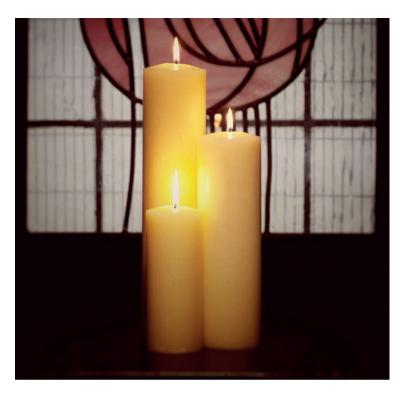

To see the full Christmas Couture range, please scan the QR code below:

Church Candles

Church and pillar candles have always been at the very heart of what we do at Shearer Candles.

These brightly burning candles are created by the method of extrusion. Extrusion is the very latest technology in candle making. Crushed wax is forced, using intense pressure through a heated dye to produce a continuous length of candle, where it is then cut into pre-designated sizes.

This process produces high volumes of candles with exceptional quality, long burn times and a classic smooth finish. These candles burn evenly, with no wastage leaving minimal wax at the end of the candle's life.