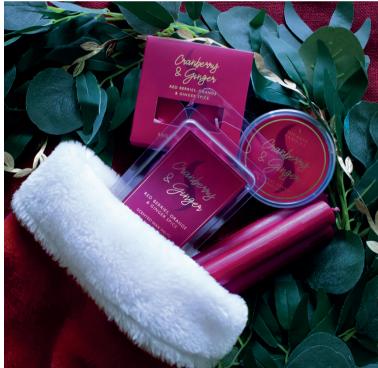

Orange Pomander is part of our Couture Collection. To find out more about this beautiful fragrance and the wider Couture Collection, please scan the QR code below:

Cranberry & Ginger

Our Cranberry and Ginger fragrance is presented in festive red wax and the perfect fragrance to enjoy at Christmas time. Enjoy the scent of festive red berries, a splash of orange liqueur and a hint of fiery ginger spice.

This fragrance is available as jar candles, tin candles, pillar candles, tea lights, scented reed diffusers, diffuser refills, home sprays and scented wax melts.

Cranberry & Ginger is part of our Couture Collection. To find out more about this beautiful fragrance and the wider collection, please scan the QR code below: