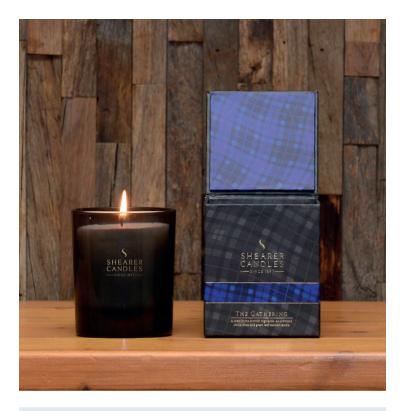

#### THE GATHERING

Discover an aromatic unity of fresh citrus, moss and green leaves

#### UISGE BEATHA

Pronounced "ish-ga-ba-ha"; this pure and sweet whisky scent is reminiscent of Scotland's water of life

the Highland Collection

Inspired by our Scottish heritage, The Highland Collection presents five wonderful fragrances, wrapped in beautiful smoked glass vessels and tartan gift boxes.

This wonderful range of candles and diffusers make perfect souvenirs or gifts, ideal for first footings and Burns' Suppers.

To find out more about our Highland Collection, please scan the QR code below: