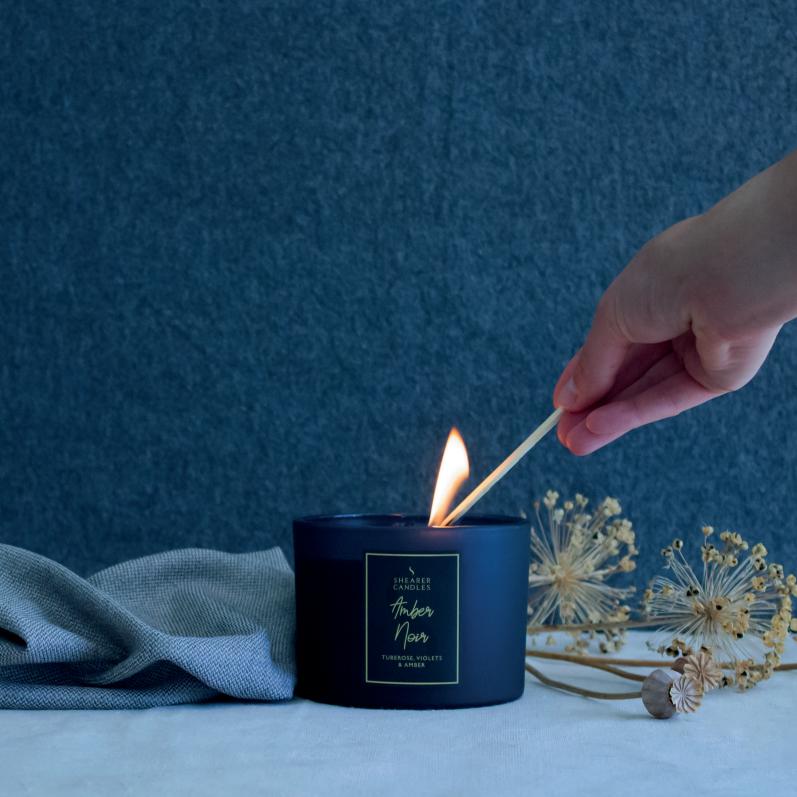

Amber Moir

Discover Amber Noir, our flagship fragrance, known for its rare dark essence of tuberose, violets and amber. It is sensual and mysterious, and will stimulate all the senses.

Enjoy this luxurious fragrance in black glass jars and multi wick candles, tin candles, as scented pillars, tea lights, diffusers, home sprays and wax melts.

Amber Noir is part of our Couture Collection. To find out more about this beautiful fragrance and the wider Couture Collection, please scan the QR code below:

Amber Blush

Enjoy the delicate, feminine fragrance of Amber Blush with an enlightening blush of heliotrope, vanilla, pink peppercorns and smooth amber.