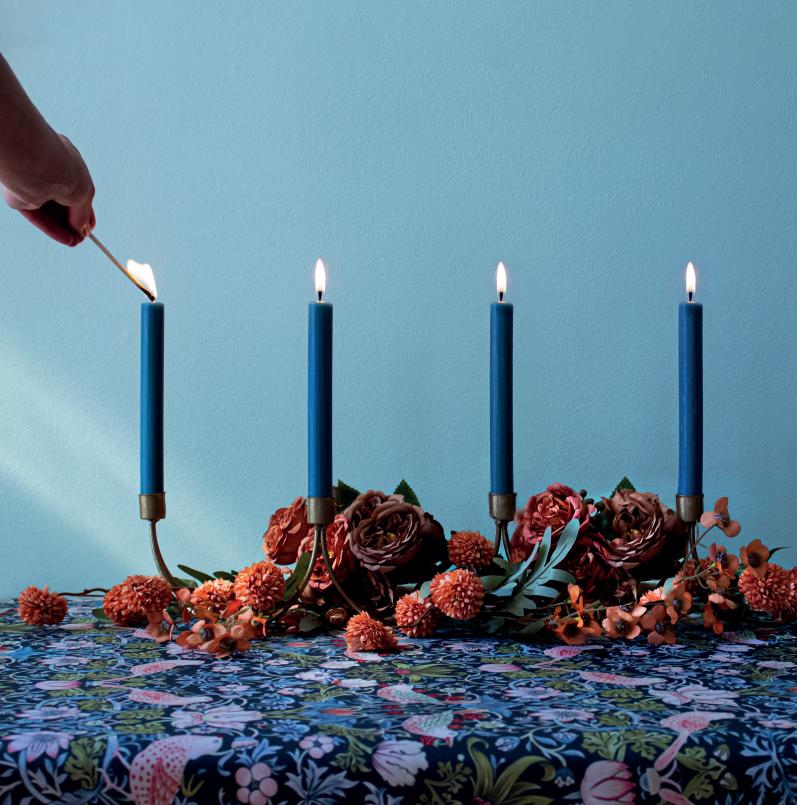

To find out more about our full range of church candles and beeswax scented candles, scan the QR code below.

Dinner Candles

Our wide range of colourful dinner candles are produced using the traditional candle making technique of drawing.

This process involves repeatedly dipping the wick into wax – with each repetition, air is trapped ensuring the candles are long lasting and the wax burns rather than drips.

To find out more about our dinner candles, please scan the QR code below: