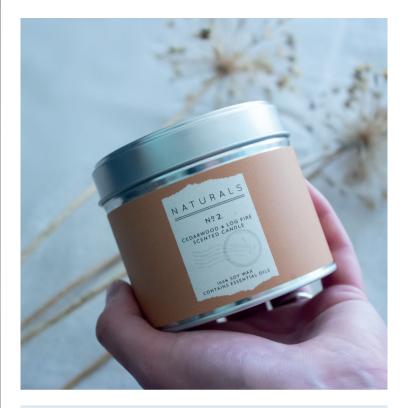

# NATURALS

Responding to trends and recognising our responsibility as manufacturers to reduce our plastic output, we present the Naturals Collection.

Naturals features 100% soy wax candles, essential oils and contains minimal plastic packaging, including amber glass vessels.

## N°. 2

CEDARWOOD & LOG FIRE (*pictured*) Evokes memories of forest walks & roaring log fires, with top notes of bergamot & quince, warmed by gentle sandalwood, frankincense & patchouli