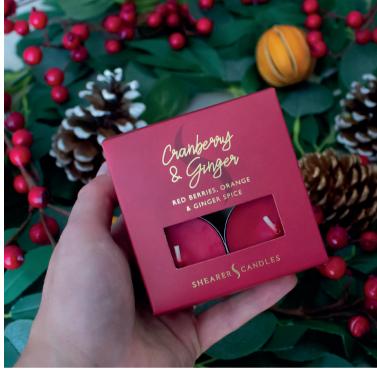

Orange Pomander is part of our Couture Collection. To find out more about this beautiful fragrance and the wider Couture Collection, please scan the QR code below:

Cranberry & Ginger

Our Cranberry and Ginger fragrance is presented in festive red wax and the perfect fragrance to enjoy at Christmas time. Enjoy the scent of festive red berries, a splash of orange liqueur and a hint of fiery ginger spice.

This fragrance is available as jar candles, tin candles, pillar candles, tea lights, scented reed diffusers, diffuser refills, home sprays and scented wax melts.

Cranberry & Ginger is part of our Couture Collection. To find out more about this beautiful fragrance and the wider collection, please scan the QR code below: