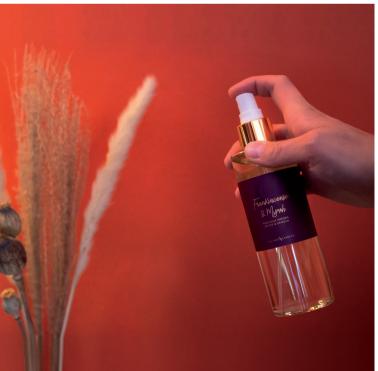

Amber Blush is part of our Couture Collection. To find out more about this beautiful fragrance and the wider Couture Collection, please scan the QR code below:

Frankincense & Myrnh

Frankincense & Myrrh is a rich Arabian fragrance combining the oils of precious woods, spices, musk and vanilla.

This fragrance is available as jar candles, tin candles, pillar candles, tea lights, scented reed diffusers, diffuser refills, home sprays and scented wax melts.

Frankincense & Myrrh is part of our Couture Collection. To find out more about this beautiful fragrance and the wider collection, please scan the QR code below: