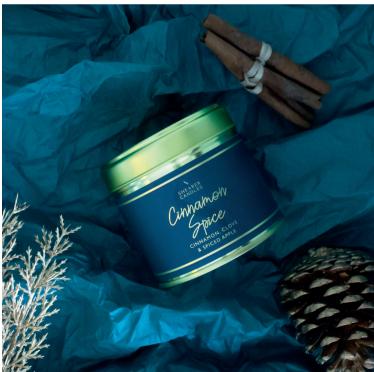

SHEARER CANDLES Oranberous & Ginger D BERRIES, ORANGE A GINGER SPICE

Cinnamon Spice

Cinnamon Spice is an inviting festive fragrance that combines a truly delicious aroma of cinnamon, clove and spiced apple.

This fragrance is available as jar candles, tin candles, pillar candles, tea lights, scented reed diffusers, diffuser refills, home sprays and scented wax melts.

Cinnamon Spice is part of our Couture Collection. To find out more about this beautiful fragrance and the wider Couture Collection, please scan the QR code below: