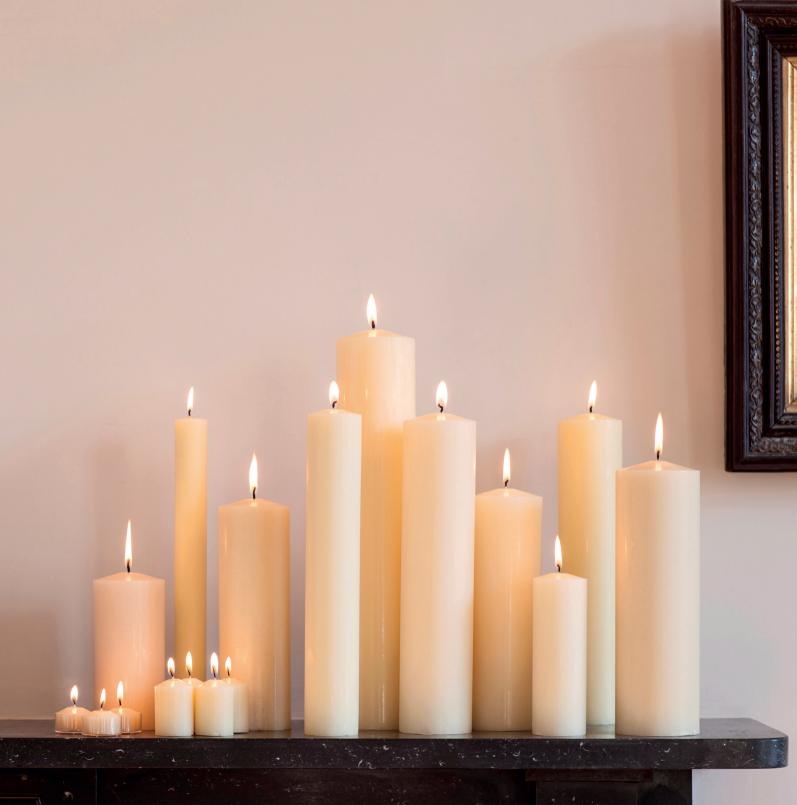

To see the full Christmas Couture range, please scan the QR code below:

Church Candles

Church and pillar candles have always been at the very heart of what we do at Shearer Candles.

These brightly burning candles are created by the method of extrusion. Extrusion is the very latest technology in candle making. Crushed wax is forced, using intense pressure through a heated dye to produce a continuous length of candle, where it is then cut into pre-designated sizes.

This process produces high volumes of candles with exceptional quality, long burn times and a classic smooth finish. These candles burn evenly, with no wastage leaving minimal wax at the end of the candle's life.