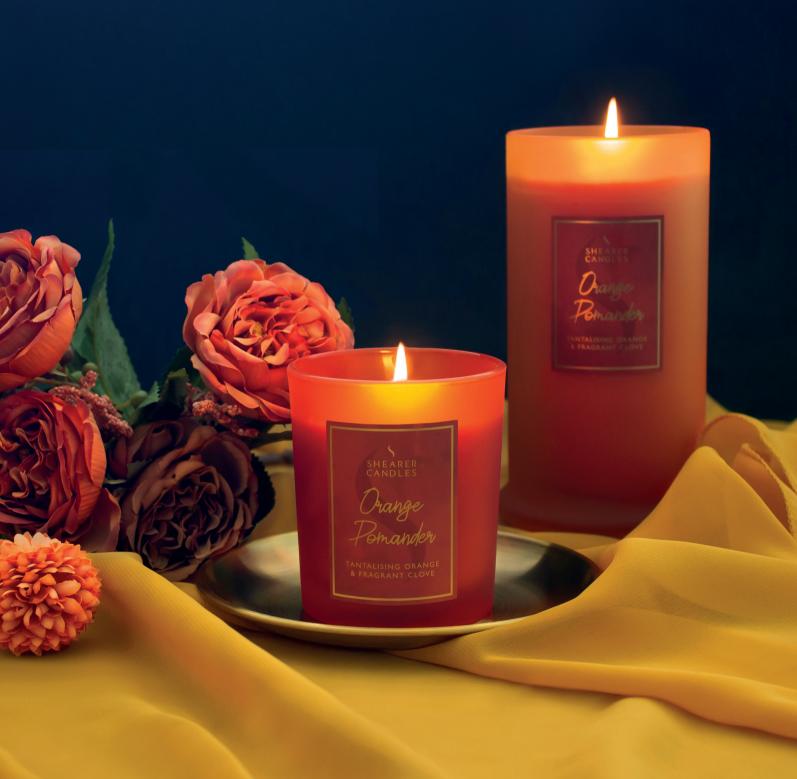

NINETEE

Orange Pomander

Our Orange Pomander fragrance is perfect for lifting your mood during cosy winter nights. Discover tantalising oranges studded with fragrant cloves.

This fragrance is available as jar candles, tin candles, pillar candles, tea lights, scented reed diffusers, diffuser refills, home sprays and scented wax melts.

Orange Pomander is part of our Couture Collection. To find out more about this beautiful fragrance and the wider Couture Collection, please scan the QR code below:

Cranberry & Ginger

Our Cranberry and Ginger fragrance is presented in festive red wax and the perfect fragrance to enjoy at Christmas time. Enjoy the scent of festive red berries, a splash of orange liqueur and a hint of fiery ginger spice.