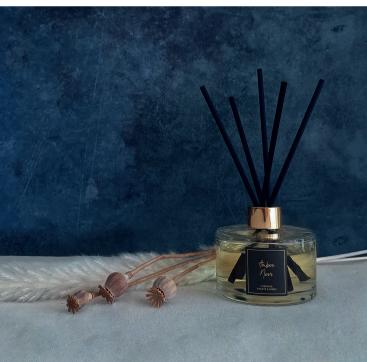

Amber Moir

Discover Amber Noir, our flagship fragrance, known for its rare dark essence of tuberose, violets and amber. It is sensual and mysterious, and will stimulate all the senses.

Enjoy this luxurious fragrance in black glass jars and multi wick candles, tin candles, as scented pillars, tea lights, diffusers, home sprays and wax melts.

Amber Noir is part of our Couture Collection. To find out more about this beautiful fragrance and the wider Couture Collection, please scan the QR code below:

Amber Blush

Enjoy the delicate, feminine fragrance of Amber Blush with an enlightening blush of heliotrope, vanilla, pink peppercorns and smooth amber.