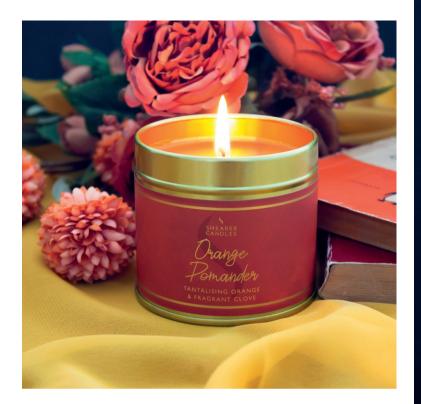

NINETEE

Orange Pomander

Our Orange Pomander fragrance is perfect for lifting your mood during cosy winter nights. Discover tantalising oranges studded with fragrant cloves.

This fragrance is available as jar candles, tin candles, pillar candles, tea lights, scented reed diffusers, diffuser refills, home sprays and scented wax melts.